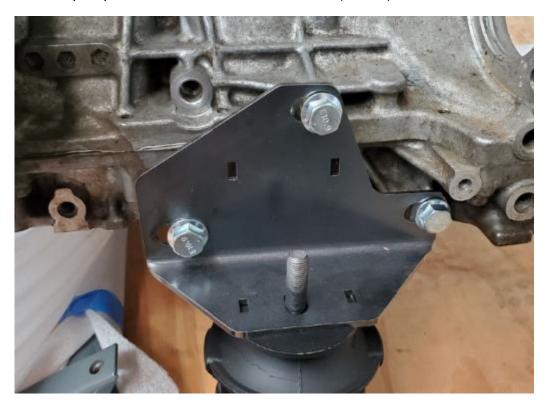

## **Passenger Side Mount**

Final torque spec for the three m12 bolts: 45 N.m (33 lb.ft)

Note the location of the supplied spacers, two spacers for the top slot and three spacers for the front slot