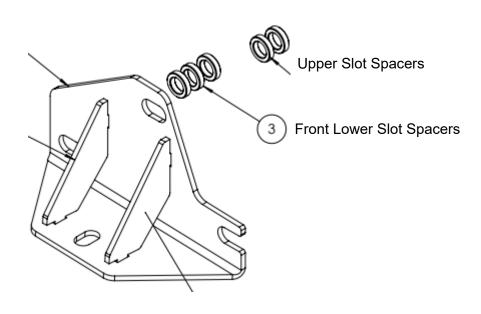

## **Passenger Side Mount**

Final torque spec for the three m12 bolts: 45 N.m (33 lb.ft)

Note the location of the supplied spacers, two spacers for the top slot and three spacers for the front slot