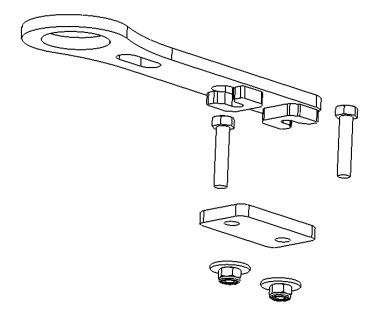

## **Installation Instructions**

1. Slide the main eyelet bracket between the factory tie down point and the bottom of the boot floor

- 2. Insert the one of the supplied m8 hex head bolts up through the key hole shaped hole from below and then slide forward
- 3. Slide the second m8 hex head bolt into the open slot at the front
- 4. Offer up the clamp plate and align and thread the m8 bolts through the clamp plate
- 5. Apply one flat washer and one nyloc nut to each bolt
- 6. Tighten the bolts evenly, adjusting the position of the tow hook as you go
- 7. Torque the fasteners to 30 Nm or 22 lb ft.
- 8. Apply Tow sticker to rear bumper above the Tow Hook