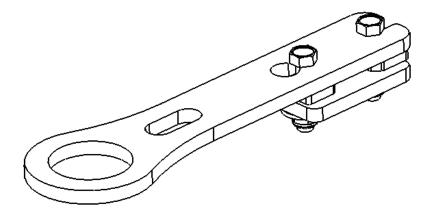

## **CL9 Rear Tow Hook - HDP46-03**

## **Installation Instructions**

1. Slide the main eyelet bracket between the factory tie down point and the bottom of the boot floor

- 2. Insert the one of the supplied m8 hex head bolts up through the key hole shaped hole from below and then slide forward
- 3. Slide the second m8 hex head bolt into the open slot at the front
- 4. Offer up the clamp plate and align and thread the m8 bolts through the clamp plate
- 5. Apply one flat washer and one nyloc nut to each bolt
- 6. Tighten the bolts evenly, adjusting the position of the tow hook as you go
- 7. Torque the fasteners to 30 Nm or 22 lb ft.
- 8. Apply Tow sticker to rear bumper above the Tow Hook