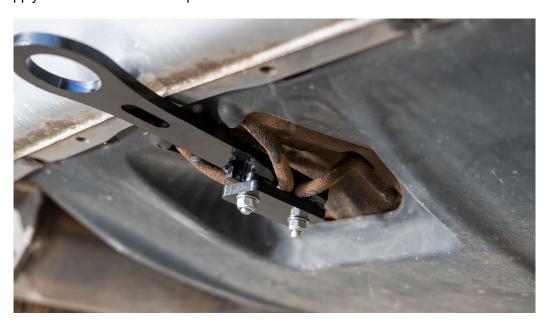

## **Installation Instructions**

1. Slide the main eyelet bracket between the factory tie down point and the bottom of the boot floor

- 2. Insert the one of the supplied m8 hex head bolts up through the key hole shaped hole from below and then slide forward
- 3. Slide the second m8 hex head bolt into the open slot at the front
- 4. Offer up the clamp plate and align and thread the m8 bolts through the clamp plate
- 5. Apply one flat washer and one nyloc nut to each bolt
- 6. Tighten the bolts evenly, adjusting the position of the tow hook as you go
- 7. Torque the fasteners to 30 Nm or 22 lb ft.
- 8. Apply Tow sticker to rear bumper above the Tow Hook