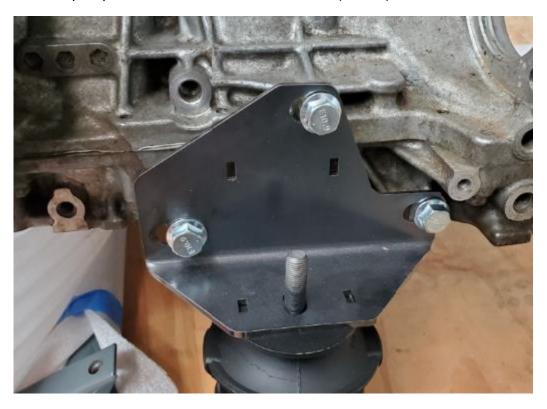

## **Passenger Side Mount**

Final torque spec for the three m10 bolts: 45 N.m (33 lb.ft)

Note the location of the supplied spacers, two spacers for the top slot and three spacers for the front slot