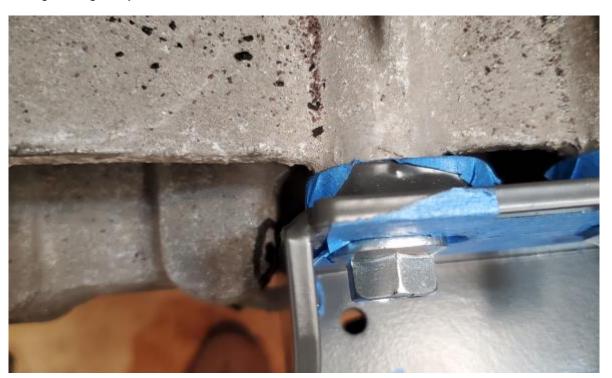

## Note

To improve the range of adjustment of the driver's side engine bracket, we recommend removing material from the engine block in the location shown below. 3-5mm removed would offer a good benefit in engine angle adjustment.