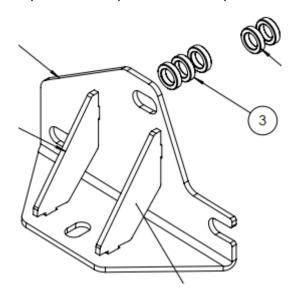

## **Passenger Side Mount**

Final torque spec for the three m10 bolts: 45 N.m (33 lb.ft)

Note the location of the supplied spacers, two spacers for the top slot and three spacers for the front slot