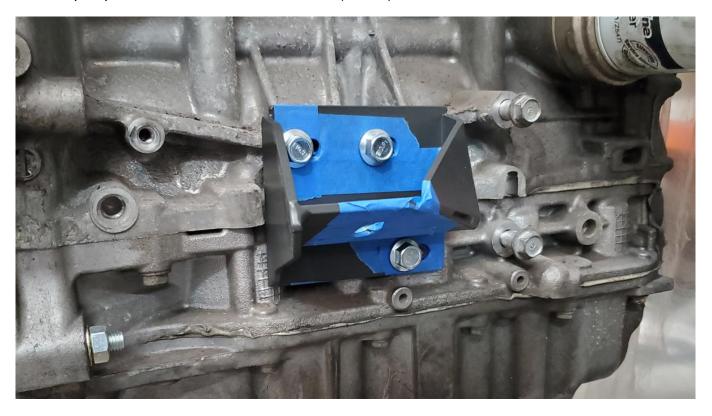

## **Drivers Side Mount**

Final torque spec for the three m10 bolts: 45 N.m (33 lb.ft)