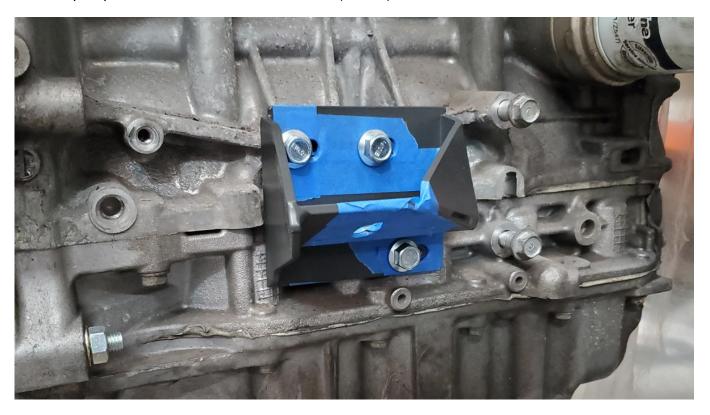

## Note

To improve the range of adjustment of the driver's side engine bracket, we recommend removing material from the engine block in the location shown below. 3-5mm removed would offer a good benefit in engine angle adjustment.