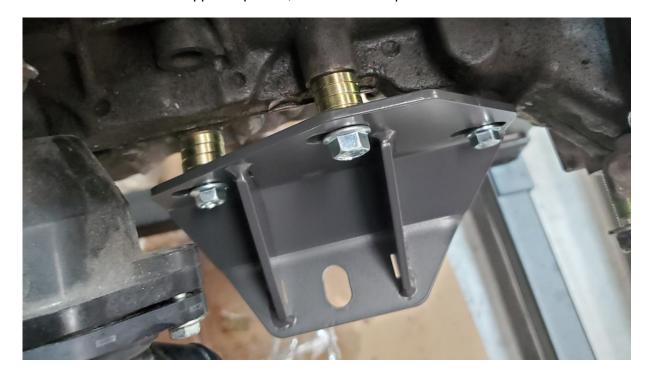

## **Drivers Side Mount**

Final torque spec for the three m10 bolts: 45 N.m (33 lb.ft)