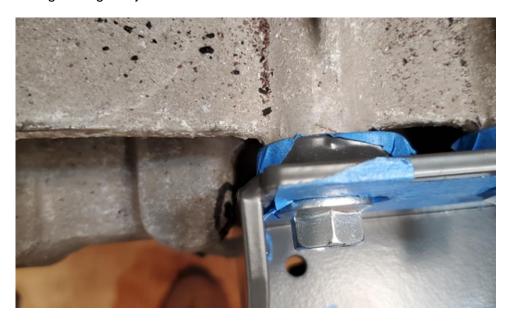

## Note

To improve the range of adjustment of the driver's side engine bracket, we recommend removing material from the engine block in the location shown below. 3-5mm removed would offer a good benefit in engine angle adjustment.