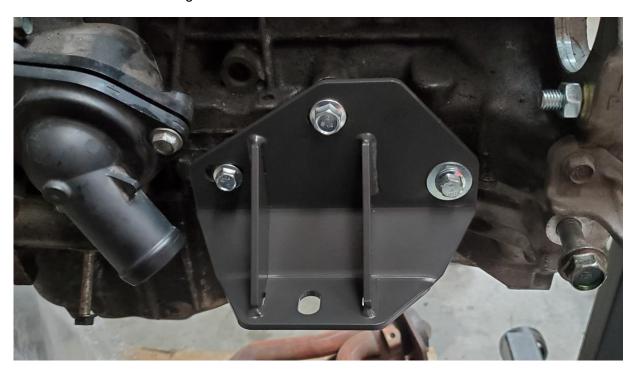

## **Drivers Side Mount**

Final torque spec for the three m10 bolts: 45 N.m (33 lb.ft)