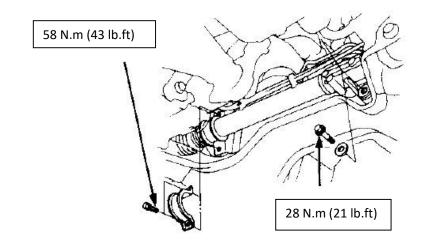

## Aluminium Steering Rack Bush Installation Instructions

- 1. Remove old worn existing steering rack bushes.
- 2. Install Honed aluminium steering rack bushes
- 3. Torque to the following specifications: