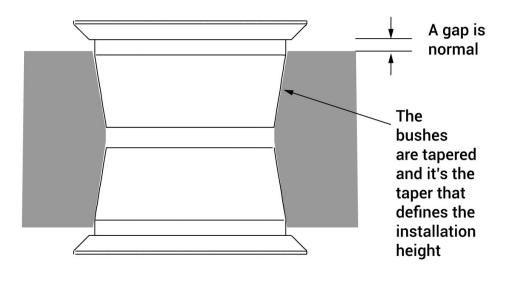

## Notes:

- If you have a steering rack showing signs of corrosion or other degradation of the quality of the aluminum take extra care when tightening the tapered bushes.
- The flanges on the tapered Honed steering rack bushes do not contact the rack body when installed, a gap is normal.